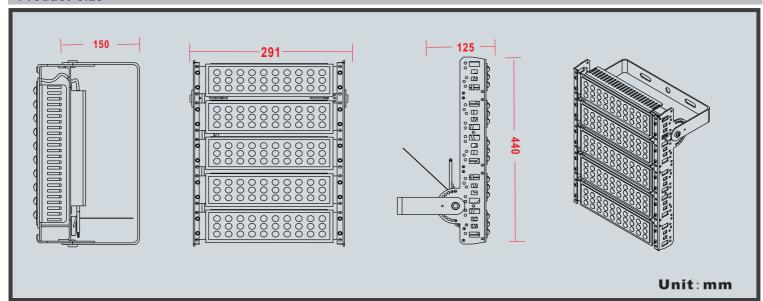

# **Product Specification**

| Description | LED Flood Light |
|-------------|-----------------|
| Model NO    | AT244F-M250RGB  |



**IP65 C €** 













LED RGB floodlight is widely used in various parks, amusement parks, squares, bridges, rivers and so on



SHENZHEN AGLARE LIGHTING CO., LTD Web: www. aglare.cn/www. amusementlamp.com

## **Product Structure**







#### **Product Material**



#### **Product size**



### **Product Parameters**

| Part No.                  | Voltage    | Lumen Flux | Watts | Total Watts | LEDs             | IP   | Beam angle | Weight |
|---------------------------|------------|------------|-------|-------------|------------------|------|------------|--------|
| AT244F-M250RGB AC100-277V |            | 2400lm     | 82.5W | max250W     | 150pcs<br>3W RGB | lp65 | 60°/90°    |        |
|                           |            | 3350lm     | 82.5W |             |                  |      |            |        |
|                           |            | 1100lm     | 82.5W |             |                  |      |            |        |
|                           | AC100-277V | 5750lm     | 165W  |             |                  |      |            |        |
|