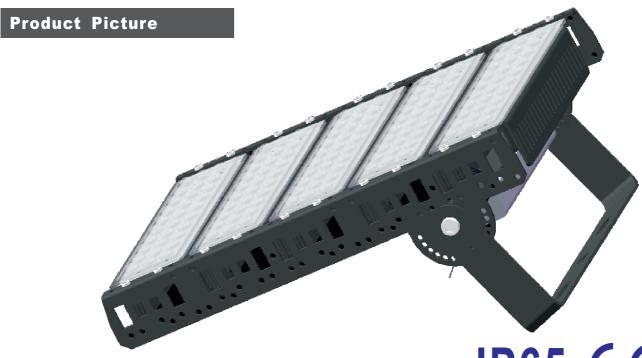

# **Product Specification**

| Description | LED Flood Light |
|-------------|-----------------|
| Model NO    | AT244F-M250RGB  |

**IP65 C €** 

LED RGB floodlight is widely used in various parks, amusement parks, squares, bridges, rivers and so on

## **Product Structure**