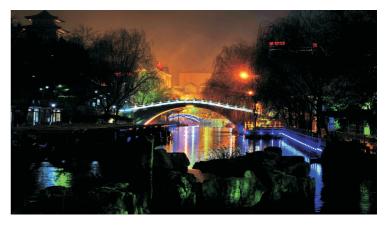

# **Product Specification**

| Description | LED Flood Light |
|-------------|-----------------|
| Model NO    | AT244F-M250RGB  |

**IP65 C €** 

LED RGB floodlight is widely used in various parks, amusement parks, squares, bridges, rivers and so on