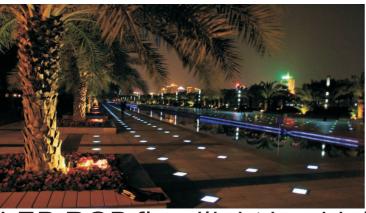

# **Product Specification**

| Description | LED Flood Light |
|-------------|-----------------|
| Model NO    | AT244F-M250RGB  |

**IP65 C €** 

LED RGB floodlight is widely used in various parks, amusement parks, squares, bridges, rivers and so on