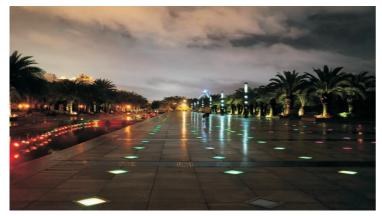

# **Product Specification**

| Description | LED Flood Light |
|-------------|-----------------|
| Model NO    | AT244F-M250RGB  |

**IP65 C €** 

LED RGB floodlight is widely used in various parks, amusement parks, squares, bridges, rivers and so on