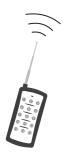

#### Instructions

The RGB flood light is a full color LED lamp that can select the luminous color and change mode through the wireless remote control, and all the lights can keep the same change in the signal receiving range

Remote control distance is more than 200m

Web: www. aglare.cn/www. amusementlamp.com

| WEIGHT/PCS | N. W  | G. W  | PCS/CARTON | CARTON SIZE   |
|------------|-------|-------|------------|---------------|
| 5.8KG      | 5.8KG | 6.8KG | 1          | 525*335*160mm |