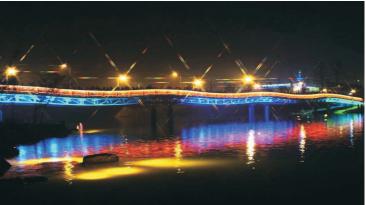

# **Product Specification**

| Description | LED Flood Light |
|-------------|-----------------|
| Model NO    | AT244F-M250RGB  |

**IP65 C €** 

LED RGB floodlight is widely used in various parks, amusement parks, squares, bridges, rivers and so on