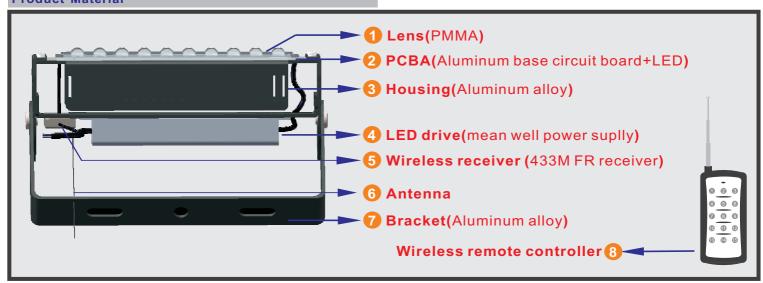

# **Product Specification**

| Description | LED Flood Light |
|-------------|-----------------|
| Model NO    | AT244F-M250RGB  |



**IP65 C €** 













LED RGB floodlight is widely used in various parks, amusement parks, squares, bridges, rivers and so on



SHENZHEN AGLARE LIGHTING CO., LTD Web: www. aglare.cn/www. amusementlamp.com

## **Product Structure**







#### **Product Material**



#### **Product size**



### **Product Parameters**

| Part No.                  | Voltage    | Lumen Flux | Watts | Total Watts | LEDs             | IP   | Beam angle | Weight |
|---------------------------|------------|------------|-------|-------------|------------------|------|------------|--------|
| AT244F-M250RGB AC100-277V |            | 2400lm     | 82.5W | max250W     | 150pcs<br>3W RGB | lp65 | 60°/90°    |        |
|                           |            | 3350lm     | 82.5W |             |                  |      |            |        |
|                           |            | 1100lm     | 82.5W |             |                  |      |            |        |
|                           | AC100-277V | 5750lm     | 165W  |             |                  |      |