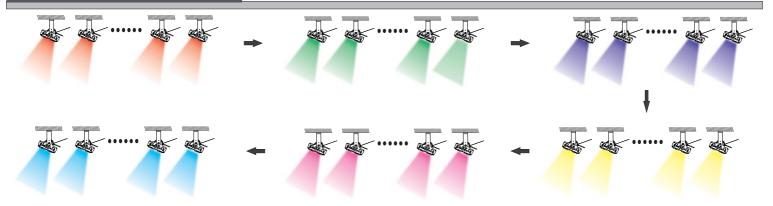

#### Instructions

The RGB flood light is a full color LED lamp that can select the luminous color and change mode through the wireless remote control, and all the lights can keep the same change in the signal receiving range