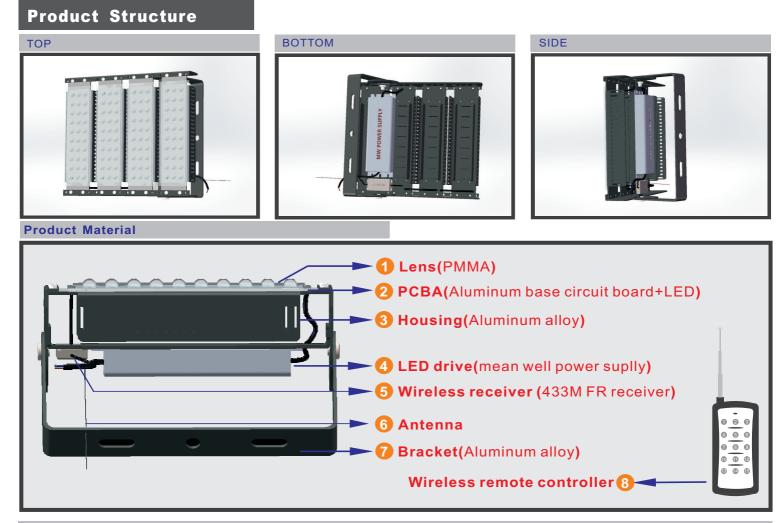

### **Product Installation**

The RGB flood light is a full color LED lamp that can select the luminous color and change mode through the wireless remote control, and all the lights can keep the same change in the signal receiving range Remote control distance is more than 200m