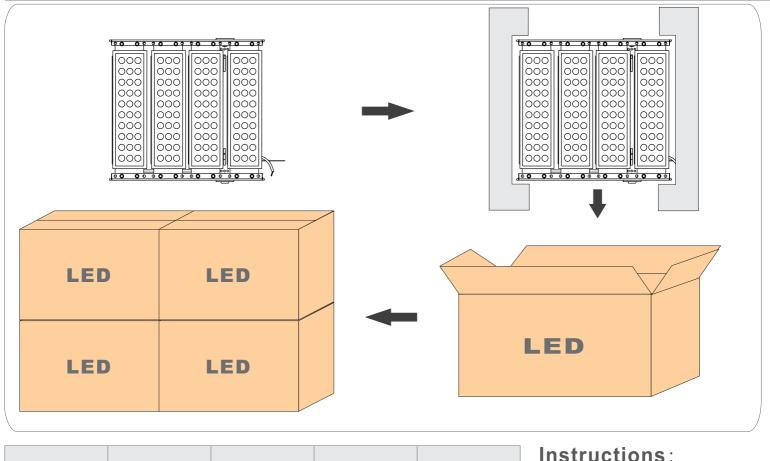

| WEIGHT/PCS | N. W  | G. W  | PCS/CARTON | CARTON SIZE   |
|------------|-------|-------|------------|---------------|
| 5.1KG      | 5.1KG | 6.3KG | 1          | 440*335*160mm |