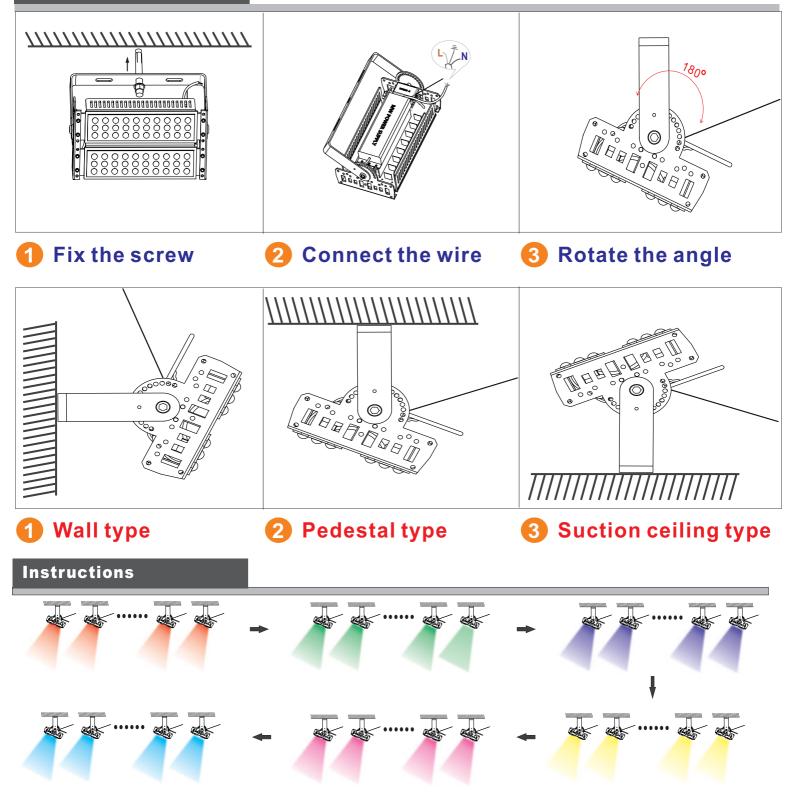

### **Product Installation**

The RGB flood light is a full color LED lamp that can select the luminous color and change mode through the wireless remote control, and all the lights can keep the same change in the signal receiving range Remote control distance is more than 200m