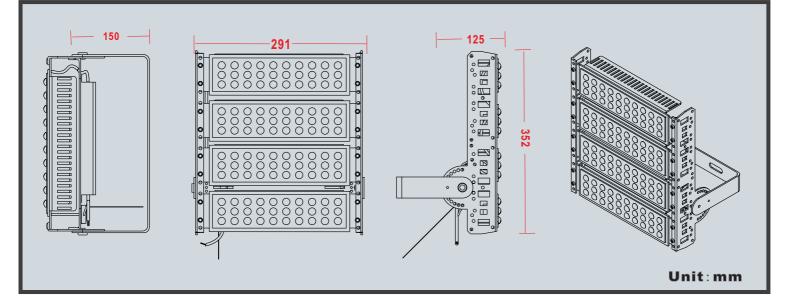

#### **Product size**

| <b>Product Parameters</b> |            |            |       |             |                  |      |            |        |
|---------------------------|------------|------------|-------|-------------|------------------|------|------------|--------|
| Part No.                  | Voltage    | Lumen Flux | Watts | Total Watts | LEDs             | IP   | Beam angle | Weight |
| AT243F-M200RGB            | AC100-277V | 1920lm     | 66W   | max200W     | 120pcs<br>3W RGB | lp65 | 60°/90°    |        |
|                           |            | 2680lm     | 66W   |             |                  |      |            |        |
|                           |            | 880lm      | 66W   |             |                  |      |            |        |
|                           |            | 4600lm     | 132W  |             |                  |      |            |        |
|                           |            | 3560lm     | 132W  |             |                  |      |            |        |
|                           |            | 2800lm     | 132W  |             |                  |      |            |        |
|                           |            | 5480lm     | 200W  |             |                  |      |            |        |