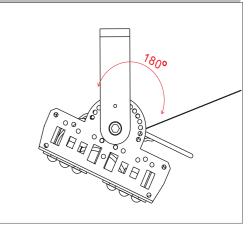

### **Product Installation**

1 Fix the screw

Connect the wire

3 Rotate the angle

Wall type

2 Pedestal type

3 Suction ceiling type