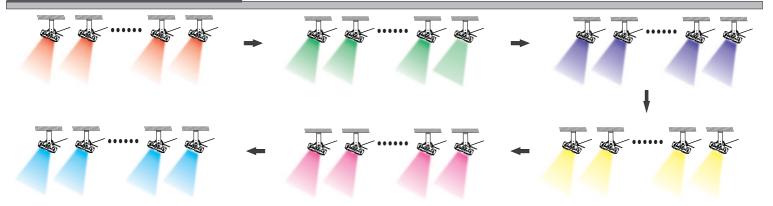

#### Instructions

The RGB flood light is a full color LED lamp that can select the luminous color and change mode through the wireless remote control, and all the lights can keep the same change in the signal receiving range

Remote control distance is more than 200m

Web: www. aglare.cn/www. amusementlamp.com

Email: aglare@aglare. cn Tel: +86-75588868631

| WEIGHT/PCS | N. W   | G. W   | PCS/CARTON | CARTON SIZE   |  |
|------------|--------|--------|------------|---------------|--|
| 3.35KG     | 3.35KG | 4.35KG | 1          | 335*260*160mm |  |