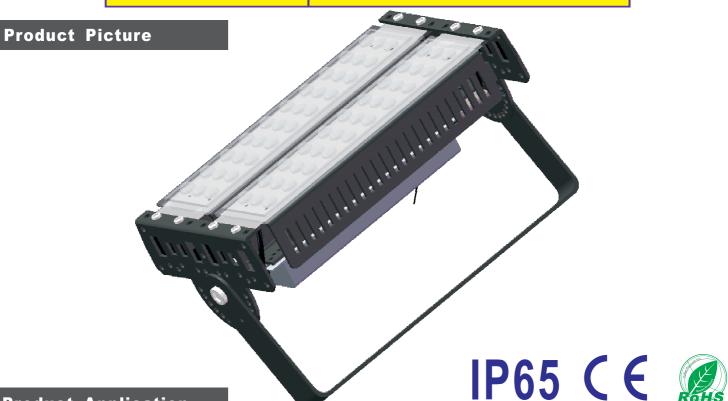

# **Product Specification**

**LED Flood Light Description Model NO AT241F-M100RGB** 

LED RGB floodlight is widely used in various parks, amusement parks, squares, bridges, rivers and so on

Email: aglare@aglare. cn Tel: +86-75588868631

#### **Product Material**

| Product Par    | ameters    |            |       |             |                 |      | _          |        |
|----------------|------------|------------|-------|-------------|-----------------|------|------------|--------|
| Part No.       | Voltage    | Lumen Flux | Watts | Total Watts | LEDs            | IP   | Beam angle | Weight |
| AT241F-M100RGB | AC100-277V | 960lm      | 33W   | max100W     | 60pcs<br>3W RGB | lp65 | 60°/90°    |        |
|                |            | 1340lm     | 33W   |             |                 |      |            |        |
|                |            | 440lm      | 33W   |             |                 |      |            |        |
|                |            | 2300lm     | 66W   |             |                 |      |            |        |
|                |            | 1780lm     | 66W   |             |                 |      |            |        |
|                |            | 1400lm     | 66W   |             |                 |      |            |        |
|                |            | 2740lm     | 100W  |             |                 |      |            |        |