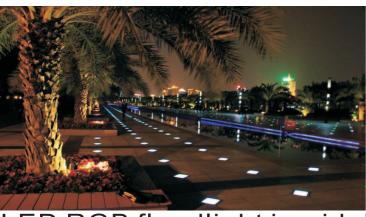

# **Product Specification**

**LED Flood Light Description Model NO AT241F-M100RGB** 

LED RGB floodlight is widely used in various parks, amusement parks, squares, bridges, rivers and so on

Email: aglare@aglare. cn Tel: +86-75588868631

#### Instructions

The RGB flood light is a full color LED lamp that can select the luminous color and change mode through the wireless remote control, and all the lights can keep the same change in the signal receiving range