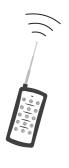

#### Instructions

The RGB flood light is a full color LED lamp that can select the luminous color and change mode through the wireless remote control, and all the lights can keep the same change in the signal receiving range

Remote control distance is more than 200m

Web: www. aglare.cn/www. amusementlamp.com

Email: aglare@aglare. cn Tel: +86-75588868631

| WEIGHT/PCS | N. W   | G. W   | PCS/CARTON | CARTON SIZE   |  |
|------------|--------|--------|------------|---------------|--|
| 3.35KG     | 3.35KG | 4.35KG | 1          | 335*260*160mm |  |