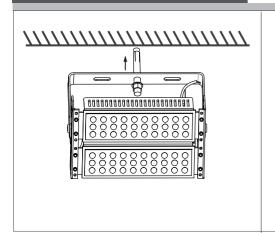

### **Product Installation**

1 Fix the screw

Connect the wire

3 Rotate the angle

Wall type

2 Pedestal type

3 Suction ceiling type