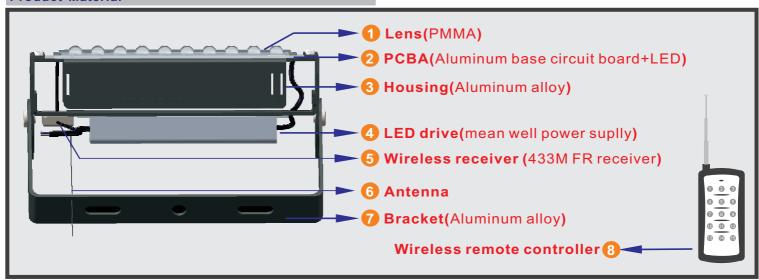

## **Product Structure**

#### **Product Material**

| Product Par    | ameters    |            |       |             |                 |      | _          |        |
|----------------|------------|------------|-------|-------------|-----------------|------|------------|--------|
| Part No.       | Voltage    | Lumen Flux | Watts | Total Watts | LEDs            | IP   | Beam angle | Weight |
| AT241F-M100RGB | AC100-277V | 960lm      | 33W   | max100W     | 60pcs<br>3W RGB | lp65 | 60°/90°    |        |
|                |            | 1340lm     | 33W   |             |                 |      |            |        |
|                |            | 440lm      | 33W   |             |                 |      |            |        |
|                |            | 2300lm     | 66W   |             |                 |      |            |        |
|                |            | 1780lm     | 66W   |             |                 |      |            |        |
|                |            | 1400lm     | 66W   |             |                 |      |            |        |
|                |            | 2740lm     | 100W  |             |                 |      |            |        |