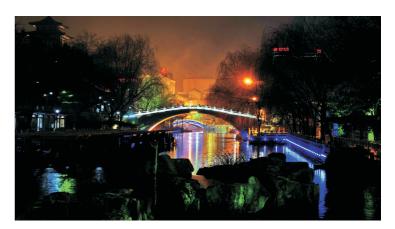

# **Product Specification**

**LED Flood Light Description Model NO AT241F-M100RGB** 

LED RGB floodlight is widely used in various parks, amusement parks, squares, bridges, rivers and so on

Email: aglare@aglare. cn Tel: +86-75588868631

#### Instructions

The RGB flood light is a full color LED lamp that can select the luminous color and change mode through the wireless remote control, and all the lights can keep the same change in the signal receiving range