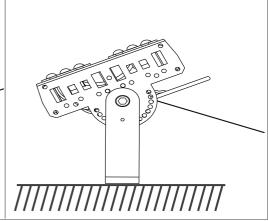

### **Product Installation**

1 Fix the screw

Connect the wire

3 Rotate the angle

Wall type

2 Pedestal type

3 Suction ceiling type