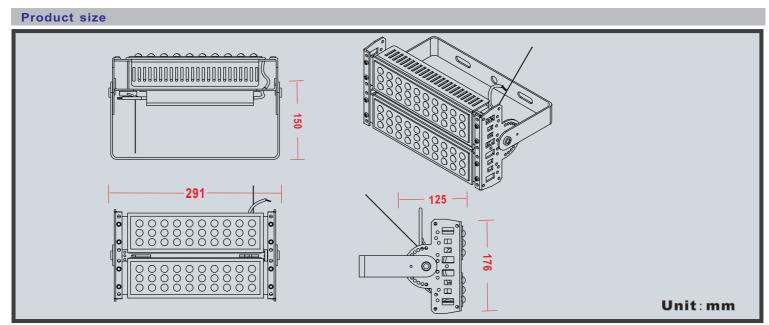

# **Product Specification**

**LED Flood Light Description Model NO AT241F-M100RGB** 















LED RGB floodlight is widely used in various parks, amusement parks, squares, bridges, rivers and so on



Email: aglare@aglare. cn Tel: +86-75588868631

## **Product Structure**







#### **Product Material**





| Product Par    | ameters    |            |       |             |                 |      | _          |        |
|----------------|------------|------------|-------|-------------|-----------------|------|------------|--------|
| Part No.       | Voltage    | Lumen Flux | Watts | Total Watts | LEDs            | IP   | Beam angle | Weight |
| AT241F-M100RGB | AC100-277V | 960lm      | 33W   | max100W     | 60pcs<br>3W RGB | lp65 | 60°/90°    |        |
|                |            | 1340lm     | 33W   |             |                 |      |            |        |
|                |            | 440lm      | 33W   |             |                 |      |            |        |
|                |            | 2300lm     | 66W   |             |                 |      |            |        |