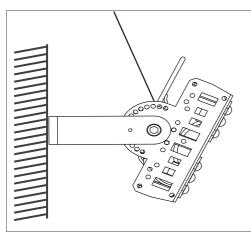

### **Product Installation**

1 Fix the screw

Connect the wire

3 Rotate the angle

Wall type

2 Pedestal type

3 Suction ceiling type