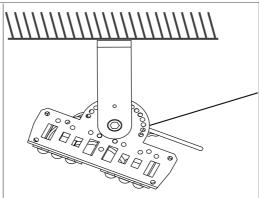

### **Product Installation**

1 Fix the screw

Connect the wire

3 Rotate the angle

Wall type

2 Pedestal type

3 Suction ceiling type