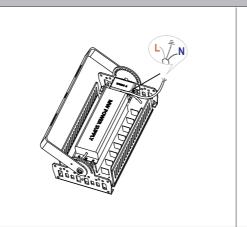

### **Product Installation**

1 Fix the screw

Connect the wire

3 Rotate the angle

Wall type

2 Pedestal type

3 Suction ceiling type