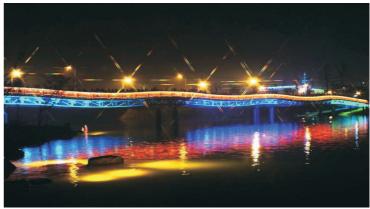

# **Product Specification**

**LED Flood Light Description Model NO AT241F-M100RGB** 

LED RGB floodlight is widely used in various parks, amusement parks, squares, bridges, rivers and so on

Email: aglare@aglare. cn Tel: +86-75588868631