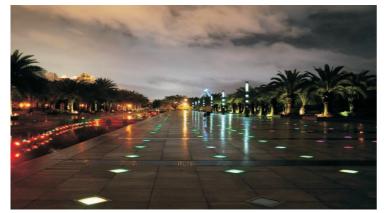

# **Product Specification**

**LED Flood Light Description Model NO AT241F-M100RGB** 

LED RGB floodlight is widely used in various parks, amusement parks, squares, bridges, rivers and so on

Email: aglare@aglare. cn Tel: +86-75588868631

#### Instructions

The RGB flood light is a full color LED lamp that can select the luminous color and change mode through the wireless remote control, and all the lights can keep the same change in the signal receiving range